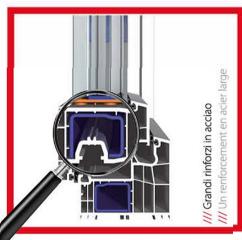

#### /// Sicurezza a 360°, protezione ottimale:

sicurezza rassicurante nei confronti di rumori, pioggia battente ed effrazione grazie ad un'elevata profondità e tre livelli di quarnizioni.

#### /// Fenêtre entièrement sécurisée. protection optimale: Sécurité

rassurante contre le bruit, la pluie battante et le cambriolage grâce à une grande profondeur de montage et les trois niveaux d'étanchéité.