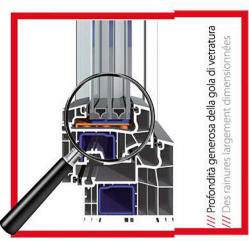

# /// Perfezione – made in Germany: alto livello di qualità grazie al continuo controllo della produzione del profilo, i

massimi standard dei profili spessori delle pareti in classe A:

# **/// La perfection – made in Germany:**

Une qualité irréprochable grâce à une surveillance continue de la production du profilé, des standards élevés de qualité de profilé Avec des épaisseurs de parois selon la norme de qualité RAL A.