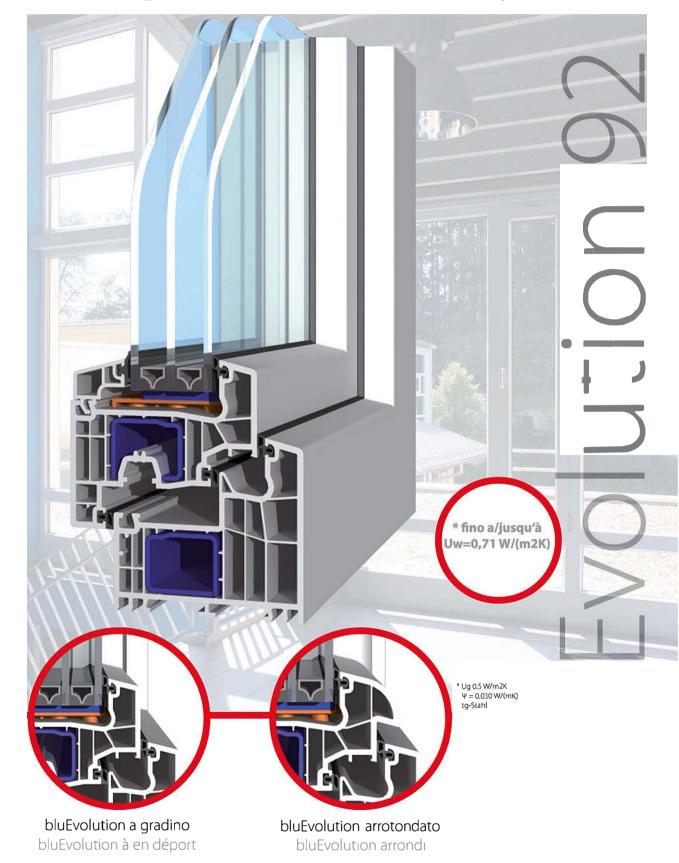

# /// Perfezione – made in Germany: alto livello di qualità grazie al continuo controllo della produzione del profilo, i

massimi standard dei profili spessori delle pareti in classe A:

# /// Dati tecnici:

fino a Uw =  $0.71 \text{ W/(m}^2\text{K)}$ a seconda della vetratura isolamento acustico fino a 47 dB classe antieffrazione fino a RC 2

# **/// Caractéristiques techniques:**

jusqu'à  $Uw = 0.71 \text{ W/(m}^2\text{K)}$ possible selon le type de vitrage Isolation phonique jusqu'à 47 dB Anti-effraction jusqu à RC 2

48 AV DU GENERAL DE GAULLE 91170 VIRY CHATILLON Tel /0169027070 contact@ndmx?fr www.ndmx.fr